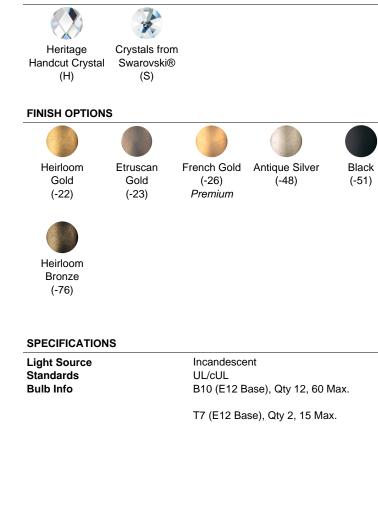

## **CRYSTAL OPTIONS**

| Model | Finish    | Crystal | # of Lights | Voltage | Height | Width | Length |
|-------|-----------|---------|-------------|---------|--------|-------|--------|
| 3796  | - 22 - 23 | Н       | 14 Light    | 120V    | 34"    | 56"   | 23"    |
|       | - 26 - 48 | S       |             |         |        |       |        |
|       | - 51 - 76 |         |             |         |        |       |        |