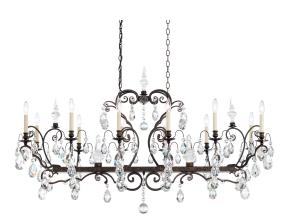

# Renaissance 3796

### DESCRIPTION

Complex, formal, and richly detailed, Renaissance is inspired by the power and prosperity of the House of Medici family whose influence on art and architecture spread widely across Europe. Honoring the historiography of the period, this Schonbek magnificently bestows riches and jewels beyond imagination.

#### Example: 3796N-22H

Renaissance