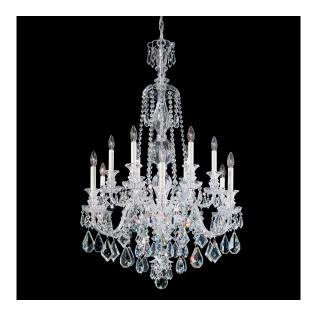

## Hamilton 5708

#### DESCRIPTION

Layered with sparkling hand-cut crystals over elegant hand-formed crystal arms, the Hamilton is an heirloom of palatial grandeur. Its distinguished ensemble is majestically proportioned for a regal addition to luxury interiors.

#### SPECIFICATIONS

Light Source Standards **Bulb Info** 

Incandescent UL/cUL B10 (E12 Base), Qty 12, 60 Max.

| Model | Finish | Crystal | # of Lights | Voltage | Height | Width | Length |
|-------|--------|---------|-------------|---------|--------|-------|--------|
| 5708  | - 40   | Н       | 12 Light    | 120V    | 44"    | 30"   | 30"    |