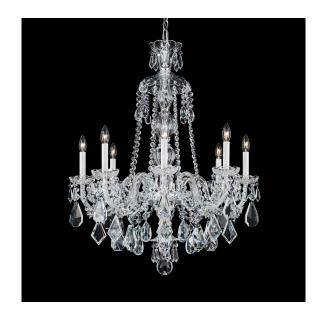

## **DESCRIPTION**

Layered with sparkling hand-cut crystals over elegant hand-formed crystal arms, the Hamilton is an heirloom of palatial grandeur. Its distinguished ensemble is majestically proportioned for a regal addition to luxury interiors.

# **CRYSTAL OPTIONS**

Heritage Handcut Crystal (H)

#### **FINISH OPTIONS**

Polished Silver (-40)

## **SPECIFICATIONS**

Light Source Standards Bulb Info Incandescent UL/cUL

B10 (E12 Base), Qty 8, 60 Max.

| Model | Finish | Crystal | # of Lights | Voltage | Height | Width | Length |
|-------|--------|---------|-------------|---------|--------|-------|--------|
| 5737  | - 40   | Н       | 8 Light     | 120V    | 35"    | 28"   | 28"    |