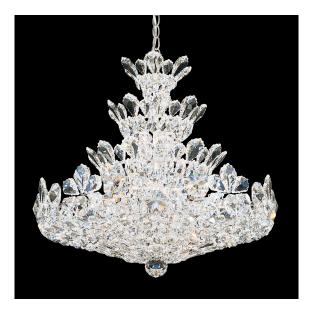

# Trilliane 5858

### DESCRIPTION

Crowned with identifying crystal pendeloques that fringe the collection, Trilliane blends the grandeur of antiquity with the frosted opulence of an all-crystal masterpiece. Evoke the enchantment of living as a European royal of a bygone era.

Example: 5858R

Trilliane