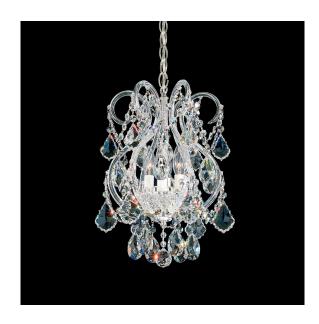

### **DESCRIPTION**

An homage to the legendary house of Schonbek, founded in Bohemia in 1870, and honored by Emperor Franz Joseph I, these sculpted crystal Olde World compositions of hand-formed sparkling crystal columns, arms, and scrolls are breathtaking to behold.

### **SPECIFICATIONS**

Light Source Standards Bulb Info Incandescent UL/cUL

B10 (E12 Base), Qty 4, 40 Max.

| Model | Finish     | Crystal | # of Lights | Voltage | Height | Width | Length |
|-------|------------|---------|-------------|---------|--------|-------|--------|
| 6809  | - 211 - 40 | R       | 4 Light     | 120V    | 17"    | 11"   | 11"    |
|       |            | Н       |             |         |        |       |        |