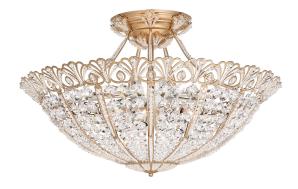

# Rivendell 9845

### **DESCRIPTION**

With enviable proportions and a French heritage, this ageless beauty introduces an effortless elegance to any room. Glimmering crystal jewels are channel set with delicate restraint into finely handcrafted floral petals. Rivendell magically transforms in textured finishes of differing depth and weight.

## **SPECIFICATIONS**

Light Source Standards Bulb Info Incandescent UL/cUL

B10 (E12 Base), Qty 17, 60 Max.

| Model | Finish    | Crystal | # of Lights | Voltage | Height | Width | Length |
|-------|-----------|---------|-------------|---------|--------|-------|--------|
| 9845  | - 22 - 23 | R       | 17 Light    | 120V    | 19.5"  | 30"   | 30"    |
|       | - 26 - 48 |         |             |         |        |       |        |
|       | - 51 - 76 |         |             |         |        |       |        |