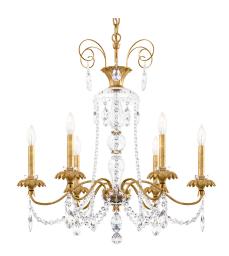

### **DESCRIPTION**

Slender, elegantly curved arms, draped in sparkling beads and drops, swag down from a column fashioned from Bohemian hand-cut crystal. Hand-finished tapers in matching lustrous finishes rest atop detailed Italian brass bobeches cast in the shape of open blooms.

# **CRYSTAL OPTIONS**

Heritage Handcut Crystal (H)

#### **FINISH OPTIONS**

Black (-51)

Antique Silver (-48)

Heirloom Gold (-22)

Heirloom Silver (-44)

### **SPECIFICATIONS**

Light Source Standards Bulb Info Incandescent UL/cUL

B10 (E12 Base), Qty 6, 60 Max.

| Model  | Finish    | Crystal | # of Lights | Voltage | Height | Width | Length |
|--------|-----------|---------|-------------|---------|--------|-------|--------|
| AT1006 | - 22 - 44 | Н       | 6 Light     | 120V    | 30"    | 28"   | 28"    |
|        | - 48 - 51 |         |             |         |        |       |        |