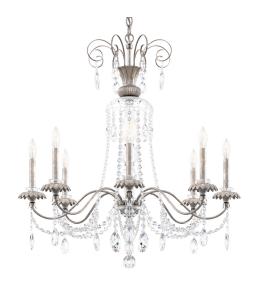

## **DESCRIPTION**

Slender, elegantly curved arms, draped in sparkling beads and drops, swag down from a column fashioned from Bohemian hand-cut crystal. Hand-finished tapers in matching lustrous finishes rest atop detailed Italian brass bobeches cast in the shape of open blooms.

# **CRYSTAL OPTIONS**

Heritage Handcut Crystal (H)

#### **FINISH OPTIONS**

Black (-51)

Antique Silver (-48)

Heirloom Gold (-22)

Heirloom Silver (-44)

## **SPECIFICATIONS**

Light Source Standards Bulb Info Incandescent UL/cUL

B10 (E12 Base), Qty 8, 60 Max.

| Model  | Finish    | Crystal | # of Lights | Voltage | Height | Width | Length |
|--------|-----------|---------|-------------|---------|--------|-------|--------|
| AT1008 | - 22 - 44 | Н       | 8 Light     | 120V    | 34"    | 31.5" | 31.5"  |
|        | - 48 - 51 |         | _           |         |        |       |        |