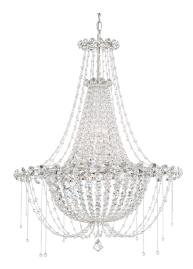

## Chrysalita CM8326

#### DESCRIPTION

Morning dew sparkling on fine threads of silk in the early light of day. Chrysalita features a glowing empire chandelier cocooned within another. Glittering Radiance Crystal jewels delight in a jovial symphony of light.

#### SPECIFICATIONS

Light Source Standards Bulb Info Halogen UL/cUL G9 (G9 Base), Qty 6, 40 Max.

| Model  | Finish | Crystal | # of Lights | Voltage | Height | Width | Length |
|--------|--------|---------|-------------|---------|--------|-------|--------|
| CM8326 | - 401  | R       | 6 Light     | 120V    | 33"    | 25"   | 25"    |