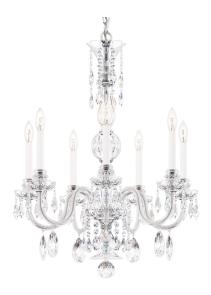

# Hamilton Nouveau

### **DESCRIPTION**

Romantically featuring the feminine proportions of its pivotal crystal column, Hamilton Nouveau displays the gracefully swooping crystal arms and petite crystal dishes of a classical candelabra. Delicately trimmed with elegant restraint, this Schonbek may be passed on to be enjoyed by generations to come.

### **SPECIFICATIONS**

Light Source Standards

Incandescent UL/cUL

| Model  | Finish | Crystal | # of Lights | Voltage | Height | Width | Length | Weight |
|--------|--------|---------|-------------|---------|--------|-------|--------|--------|
| HA5806 | - 40   | Н       | 7 Light     | 120V    | 32.5"  | 26"   | 26"    | 25lbs  |