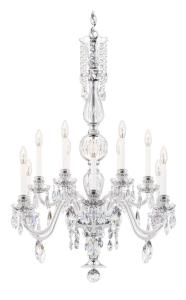

#### **DESCRIPTION**

Romantically featuring the feminine proportions of its pivotal crystal column, Hamilton Nouveau displays the gracefully swooping crystal arms and petite crystal dishes of a classical candelabra. Delicately trimmed with elegant restraint, this Schonbek may be passed on to be enjoyed by generations to come.

#### **AVAILABLE TRIM**

Heritage Handcut Crystal (H)

### **AVAILABLE FINISHES**

Polished Silver (-40)

## **SPECIFICATIONS**

Light Source Standards

Incandescent UL/cUL

| Model  | Finish | Crystal | # of Lights | Voltage | Height | Width | Length | Weight |
|--------|--------|---------|-------------|---------|--------|-------|--------|--------|
| HA5808 | - 40   | Н       | 12 Light    | 120V    | 44"    | 30"   | 30"    | 41lbs  |