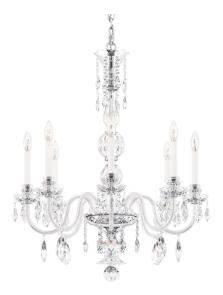

#### **DESCRIPTION**

Romantically featuring the feminine proportions of its pivotal crystal column, Hamilton Nouveau displays the gracefully swooping crystal arms and petite crystal dishes of a classical candelabra. Delicately trimmed with elegant restraint, this Schonbek may be passed on to be enjoyed by generations to come.

#### **FEATURES**

• Can be mounted on a sloped ceiling.

#### **AVAILABLE TRIM**

Heritage Handcut Crystal (H)

## **AVAILABLE FINISHES**

Polished Silver (-40)