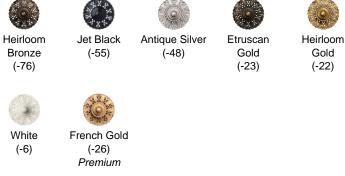

# SCHONBEK

# Emilea MA1002



#### DESCRIPTION

Tailored and graceful, Emilia is polished and tastefully modern. Refinements are visible in every detail, from its upturned cast arms to its fitted hardback shades and mesmerizing crystal finial. This Schonbek entertains and delights with the warmth of genuine hospitality.

#### **CRYSTAL OPTIONS**



## FINISH OPTIONS



#### SPECIFICATIONS

Light Source Standards Bulb Info Incandescent UL/cUL B10 (E12 Base), Qty 2, 40 Max.

| Model  | Finish                                     | Crystal | # of Lights | Voltage | Height | Width | Length |
|--------|--------------------------------------------|---------|-------------|---------|--------|-------|--------|
| MA1002 | - 22 - 23<br>- 26 - 48<br>- 55 - 6<br>- 76 | 0       | 2 Light     | 120V    | 20"    | 13"   | 8.5"   |

## Example: MA1002N-76O

Emilea