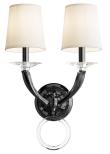

# Emilea MA1002

#### DESCRIPTION

Tailored and graceful, Emilia is polished and tastefully modern. Refinements are visible in every detail, from its upturned cast arms to its fitted hardback shades and mesmerizing crystal finial. This Schonbek entertains and delights with the warmth of genuine hospitality.

#### SPECIFICATIONS

Light Source Standards Bulb Info Incandescent UL/cUL B10 (E12 Base), Qty 2, 40 Max.

| Model  | Finish                                     | Crystal | # of Lights | Voltage | Height | Width | Length |
|--------|--------------------------------------------|---------|-------------|---------|--------|-------|--------|
| MA1002 | - 22 - 23<br>- 26 - 48<br>- 55 - 6<br>- 76 | 0       | 2 Light     | 120V    | 20"    | 13"   | 8.5"   |