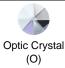

# **CRYSTAL OPTIONS**

## SPECIFICATIONS

Light Source Standards Bulb Info Incandescent UL/cUL B10 (E12 Base), Qty 1, 40 Max.

| Model  | Finish                                     | Crystal | # of Lights | Voltage | Height | Width | Length |
|--------|--------------------------------------------|---------|-------------|---------|--------|-------|--------|
| MA1003 | - 22 - 23<br>- 26 - 48<br>- 55 - 6<br>- 76 | 0       | 1 Light     | 120V    | 16.5"  | 6"    | 6"     |