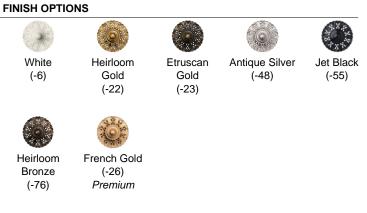

## SPECIFICATIONS

Light Source Standards Bulb Info Incandescent UL/cUL B10 (E12 Base), Qty 1, 40 Max.

| Model  | Finish                                     | Crystal | # of Lights | Voltage | Height | Width | Length |
|--------|--------------------------------------------|---------|-------------|---------|--------|-------|--------|
| MA1003 | - 22 - 23<br>- 26 - 48<br>- 55 - 6<br>- 76 | 0       | 1 Light     | 120V    | 16.5"  | 6"    | 6"     |