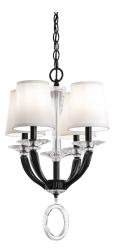

## Emilea MA1004

#### DESCRIPTION

Tailored and graceful, Emilia is polished and tastefully modern. Refinements are visible in every detail, from its upturned cast arms to its fitted hardback shades and mesmerizing crystal finial. This Schonbek entertains and delights with the warmth of genuine hospitality.

#### FEATURES

• Can be mounted on a sloped ceiling.