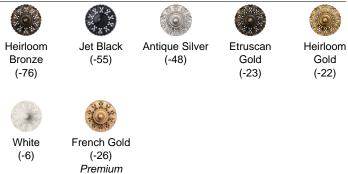

#### FINISH OPTIONS

#### SPECIFICATIONS

Light Source Standards Bulb Info Incandescent UL/cUL B10 (E12 Base), Qty 4, 40 Max.

| Model  | Finish                             | Crystal | # of Lights | Voltage | Height | Width | Length |
|--------|------------------------------------|---------|-------------|---------|--------|-------|--------|
| MA1004 | - 22 - 23<br>- 26 - 48<br>- 55 - 6 | 0       | 4 Light     | 120V    | 23.5"  | 6"    | 6"     |
|        | - 76                               |         |             |         |        |       |        |