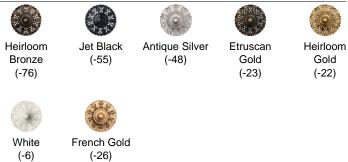

#### FINISH OPTIONS

#### SPECIFICATIONS

Light Source Standards Bulb Info Incandescent UL/cUL B10 (E12 Base), Qty 5, 40 Max.

| Model  | Finish                                     | Crystal | # of Lights | Voltage | Height | Width | Length |
|--------|--------------------------------------------|---------|-------------|---------|--------|-------|--------|
| MA1005 | - 22 - 23<br>- 26 - 48<br>- 55 - 6<br>- 76 | 0       | 5 Light     | 120V    | 22.5"  | 19.5" | 19.5"  |