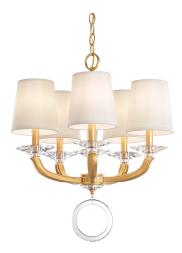

## Emilea MA1005

#### DESCRIPTION

Tailored and graceful, Emilia is polished and tastefully modern. Refinements are visible in every detail, from its upturned cast arms to its fitted hardback shades and mesmerizing crystal finial. This Schonbek entertains and delights with the warmth of genuine hospitality.

#### SPECIFICATIONS

Light Source Standards Bulb Info Incandescent UL/cUL B10 (E12 Base), Qty 5, 40 Max.

| Model  | Finish                                     | Crystal | # of Lights | Voltage | Height | Width | Length |
|--------|--------------------------------------------|---------|-------------|---------|--------|-------|--------|
| MA1005 | - 22 - 23<br>- 26 - 48<br>- 55 - 6<br>- 76 | 0       | 5 Light     | 120V    | 22.5"  | 19.5" | 19.5"  |

#### Example: MA1005N-76O

Emilea