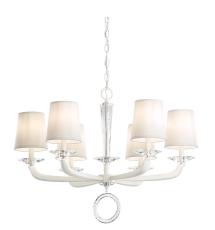

# Emilea MA1006

## DESCRIPTION

Tailored and graceful, Emilia is polished and tastefully modern. Refinements are visible in every detail, from its upturned cast arms to its fitted hardback shades and mesmerizing crystal finial. This Schonbek entertains and delights with the warmth of genuine hospitality.

#### FEATURES

· Can be mounted on a sloped ceiling.