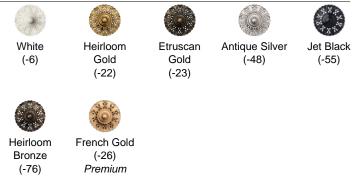

# **FINISH OPTIONS**

## SPECIFICATIONS

Light Source Standards **Bulb Info** 

Incandescent UL/cUL B10 (E12 Base), Qty 6, 40 Max.

| Model  | Finish                                     | Crystal | # of Lights | Voltage | Height | Width | Length |
|--------|--------------------------------------------|---------|-------------|---------|--------|-------|--------|
| MA1006 | - 22 - 23<br>- 26 - 48<br>- 55 - 6<br>- 76 | 0       | 6 Light     | 120V    | 22.5"  | 30.5" | 30.5"  |