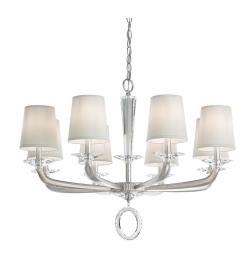

# Emilea MA1008

#### **DESCRIPTION**

Tailored and graceful, Emilia is polished and tastefully modern. Refinements are visible in every detail, from its upturned cast arms to its fitted hardback shades and mesmerizing crystal finial. This Schonbek entertains and delights with the warmth of genuine hospitality.

## **SPECIFICATIONS**

**Light Source** Standards **Bulb Info** 

Incandescent UL/cUL

B10 (E12 Base), Qty 8, 40 Max.

| Model  | Finish    | Crystal | # of Lights | Voltage | Height | Width | Length |
|--------|-----------|---------|-------------|---------|--------|-------|--------|
| MA1008 | - 22 - 23 | 0       | 8 Light     | 120V    | 24"    | 33"   | 33"    |
|        | - 26 - 48 |         |             |         |        |       |        |
|        | - 55 - 6  |         |             |         |        |       |        |
|        | - 76      |         |             |         |        |       |        |