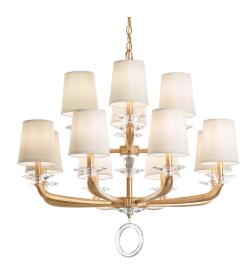

# Emilea MA1012

### **DESCRIPTION**

Tailored and graceful, Emilia is polished and tastefully modern. Refinements are visible in every detail, from its upturned cast arms to its fitted hardback shades and mesmerizing crystal finial. This Schonbek entertains and delights with the warmth of genuine hospitality.

#### **FEATURES**

• Can be mounted on a sloped ceiling.