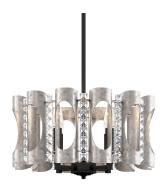

# Twilight MR1004

## **DESCRIPTION**

A bold repetitive motif of hand-finished metal cylinders and sparkling precision-cut Optic Crystal. Twilight is inspired by celestial bodies in the night sky. Representing the cyclical nature of the heavens, these contemporary designs remind us that a circle has no beginning nor end.