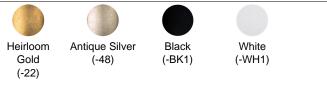

# SCHONBEK

# Twilight MR1006



### DESCRIPTION

A bold repetitive motif of hand-finished metal cylinders and sparkling precision-cut Optic Crystal. Twilight is inspired by celestial bodies in the night sky. Representing the cyclical nature of the heavens, these contemporary designs remind us that a circle has no beginning nor end.

#### FEATURES

· Can be mounted on a sloped ceiling.

## **CRYSTAL OPTIONS**



# **FINISH OPTIONS**



# SPECIFICATIONS

| Light Source |  |
|--------------|--|
| Standards    |  |
| Bulb Info    |  |

Incandescent UL/cUL B10 (E12 Base), Qty 6, 60 Max.



Example: MR1006N-22O

Twilight