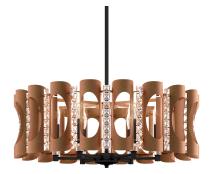

# Twilight MR1006

### DESCRIPTION

A bold repetitive motif of hand-finished metal cylinders and sparkling precision-cut Optic Crystal. Twilight is inspired by celestial bodies in the night sky. Representing the cyclical nature of the heavens, these contemporary designs remind us that a circle has no beginning nor end.

#### FEATURES

· Can be mounted on a sloped ceiling.