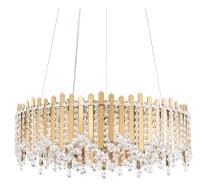

# Chatter MX8343

## **DESCRIPTION**

Like a burst of euphoric giggles, Chatter brings levity and unburdened youthfulness to your space. Sparkling spectra of light peeks through the trellis to flirt with its many suitors.

## **SPECIFICATIONS**

Light Source Standards Bulb Info Incandescent UL/cUL G16-1/2 (E12 Base), Qty 12, 40

Max.

| Model  | Finish      | Crystal | # of Lights | Voltage | Height | Width | Length |
|--------|-------------|---------|-------------|---------|--------|-------|--------|
| MX8343 | - 301 - 401 | 0       | 12 Light    | 120V    | 8.5"   | 24"   | 24"    |
|        |             | S       |             |         |        |       |        |
|        |             | R       |             |         |        |       |        |