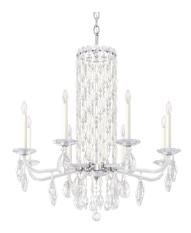

# Siena RS83081

## **DESCRIPTION**

Cascading with luminosity and shimmering gems, the Siena collection features a focal waterfall of elven flawlessness. Hand-formed crystal arms crowned with solid crystal bobeches and tapers are then beautifully adorned with multifaceted crystal drops and delicately crafted metallic accents to complete a mystical composition.

## **SPECIFICATIONS**

Light Source Standards Bulb Info Incandescent UL/cUL

B10 (E12 Base), Qty 8, 60 Max.

| Model   | Finish    | Crystal | # of Lights | Voltage | Height | Width | Length |
|---------|-----------|---------|-------------|---------|--------|-------|--------|
| RS83081 | - 6 - 22  | Н       | 8 Light     | 120V    | 31"    | 30"   | 30"    |
|         | - 48 - 51 | R       | -           |         |        |       |        |
|         | - 401     |         |             |         |        |       |        |