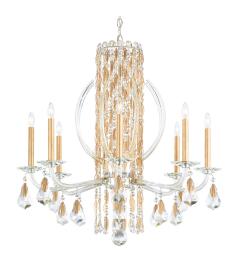

# Siena RS8308

## **DESCRIPTION**

Cascading with luminosity and shimmering gems, the Siena collection features a focal waterfall of elven flawlessness. Hand-formed crystal arms crowned with solid crystal bobeches and tapers are then beautifully adorned with multifaceted crystal drops and delicately crafted metallic accents to complete a mystical composition.