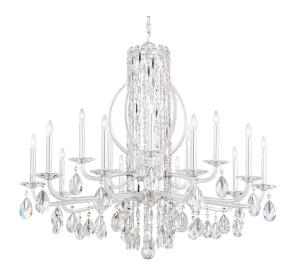

## **DESCRIPTION**

Cascading with luminosity and shimmering gems, the Siena collection features a focal waterfall of elven flawlessness. Hand-formed crystal arms crowned with solid crystal bobeches and tapers are then beautifully adorned with multifaceted crystal drops and delicately crafted metallic accents to complete a mystical composition.

#### **FEATURES**

• Can be mounted on a sloped ceiling.