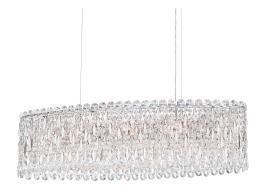

# Sarella RS8340

## **DESCRIPTION**

Glinting metal drops romanticize the sparkling geometric forms they overlay to suggest an intrigue of subtle texture. Hopefully romantic, Sarella interplays the two materials as love at first sight.

#### **FEATURES**

• Can be mounted on a sloped ceiling.