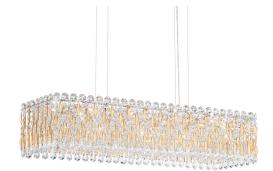

# Sarella RS8344

## **DESCRIPTION**

Glinting metal drops romanticize the sparkling geometric forms they overlay to suggest an intrigue of subtle texture. Hopefully romantic, Sarella interplays the two materials as love at first sight.

#### **FEATURES**

• Can be mounted on a sloped ceiling.