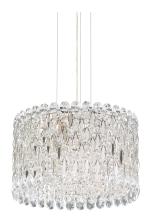

# Sarella RS8345

## **DESCRIPTION**

Glinting metal drops romanticize the sparkling geometric forms they overlay to suggest an intrigue of subtle texture. Hopefully romantic, Sarella interplays the two materials as love at first sight.

#### **FEATURES**

• Can be mounted on a sloped ceiling.

(S)

#### **CRYSTAL OPTIONS**

Radiance Crystal (R)