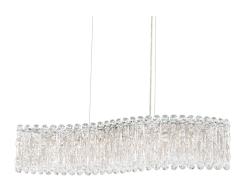

# Sarella RS8346

## DESCRIPTION

Glinting metal drops romanticize the sparkling geometric forms they overlay to suggest an intrigue of subtle texture. Hopefully romantic, Sarella interplays the two materials as love at first sight.