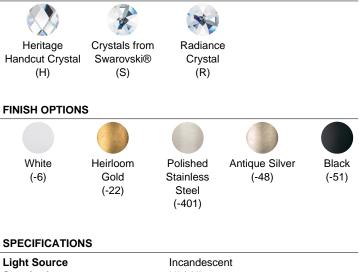

### **CRYSTAL OPTIONS**

| Light Source |  |
|--------------|--|
| Standards    |  |
| Bulb Info    |  |

Incandescent UL/cUL G16-1/2 (E12 Base), Qty 7, 40 Max.

| Model  | Finish    | Crystal | # of Lights | Voltage | Height | Width | Length |
|--------|-----------|---------|-------------|---------|--------|-------|--------|
| RS8346 | - 6 - 22  | Н       | 7 Light     | 120V    | 8"     | 32.5" | 14"    |
|        | - 48 - 51 | S       | -           |         |        |       |        |
|        | - 401     | R       |             |         |        |       |        |
|        |           |         |             |         |        |       |        |

Example: RS8346N-06H

<sup>·</sup> Can be mounted on a sloped ceiling.