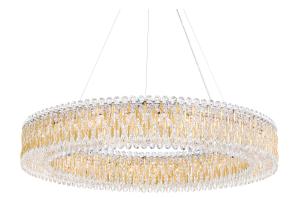

# Sarella RS8350

## **DESCRIPTION**

Glinting metal drops romanticize the sparkling geometric forms they overlay to suggest an intrigue of subtle texture. Hopefully romantic, Sarella interplays the two materials as love at first sight.

## **SPECIFICATIONS**

**Light Source** Standards **Bulb Info** 

Incandescent UL/cUL G16-1/2 (E12 Base), Qty 27, 40

Max.

| Model  | Finish    | Crystal | # of Lights | Voltage | Height | Width | Length |
|--------|-----------|---------|-------------|---------|--------|-------|--------|
| RS8350 | - 6 - 22  | Н       | 27 Light    | 120V    | 8"     | 48"   | 48"    |
|        | - 48 - 51 | S       |             |         |        |       |        |
|        | - 401     | R       |             |         |        |       |        |