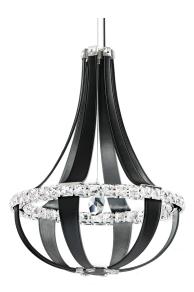

### DESCRIPTION

A neoclassical approach to the empire chandelier, Crystal Empire LED modernizes the iconic form. Fine leather trusses maintain the historic silhouette while a circumference of discretely illuminated cushion-cut crystals define this masterpiece.