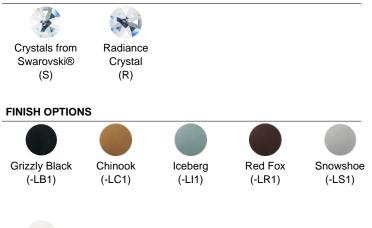

### **CRYSTAL OPTIONS**

White Pass (-LW1)

# SPECIFICATIONS

Light SourceLEDStandardsUL/cULBulb InfoLED

| Model   | Finish      | Crystal | Size | Voltage | Height | Width | Length |
|---------|-------------|---------|------|---------|--------|-------|--------|
| SCE110D | - LB1 - LC1 | S       | 27"  | 120V    | 27"    | 20.5" | 20.5"  |
|         | - Ll1 - LR1 | R       |      |         |        |       |        |
|         | - LS1 - LW1 |         |      |         |        |       |        |