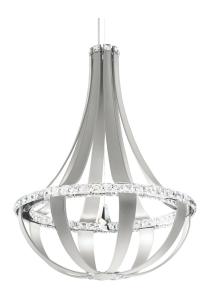

# Crystal Empire LED SCE120D

#### **DESCRIPTION**

A neoclassical approach to the empire chandelier, Crystal Empire LED modernizes the iconic form. Fine leather trusses maintain the historic silhouette while a circumference of discretely illuminated cushion-cut crystals define this masterpiece.

## **SPECIFICATIONS**

Light Source Standards Bulb Info LED UL/cUL LED

| Model   | Finish      | Crystal | Size | Voltage | Height | Width | Length |
|---------|-------------|---------|------|---------|--------|-------|--------|
| SCE120D | - LB1 - LC1 | S       | 36"  | 120V    | 36"    | 27"   | 27"    |
|         | - LI1 - LR1 | R       |      |         |        |       |        |
|         | - LS1 - LW1 |         |      |         |        |       |        |