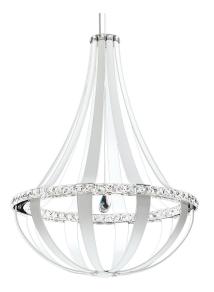

# Crystal Empire LED SCE130D

### DESCRIPTION

A neoclassical approach to the empire chandelier, Crystal Empire LED modernizes the iconic form. Fine leather trusses maintain the historic silhouette while a circumference of discretely illuminated cushion-cut crystals define this masterpiece.

#### FEATURES

• Can be mounted on a sloped ceiling.