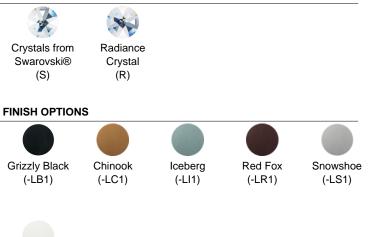

#### **CRYSTAL OPTIONS**

White Pass (-LW1)

## SPECIFICATIONS

Light SourceLEDStandardsUL/cULBulb InfoLED

| Model   | Finish      | Crystal | Size | Voltage | Height | Width | Length |
|---------|-------------|---------|------|---------|--------|-------|--------|
| SCE130D | - LB1 - LC1 | S       | 45"  | 120V    | 44.5"  | 33.5" | 33.5"  |
|         | - Ll1 - LR1 | R       |      |         |        |       |        |
|         | - LS1 - LW1 |         |      |         |        |       |        |

#### Example: SCE130DN-LB1S

Crystal Empire LED