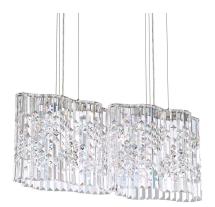

# Selene SPU130

### **DESCRIPTION**

Inspired by the ever-changing shapes of clouds in the sky, the organic crystal formations of Selene interlock relative to one another, brilliantly reflecting light from gleaming Optic Crystal prisms in a myriad of patterns that are at once dramatic and brilliant.

### **SPECIFICATIONS**

Light SourceLEDStandardsUL/cULBulb InfoLED

| Model  | Finish | Crystal | Size | Voltage | Height | Width | Length |
|--------|--------|---------|------|---------|--------|-------|--------|
| SPU130 | - SS1  | 0       | 30"  | 120V    | 11"    | 27"   | 8.5"   |