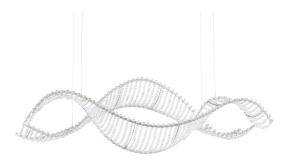

### DESCRIPTION

Undulating waves assert a musical cadence, frothing icily and ever in perpetual motion. Outlined exclusively in Swarovski® Crystals and illuminated by the LED canopy from above, Alon is that suspended animation inspired by Edo period art that expressed the awesomeness of the ocean.

#### FEATURES

- Equipped with (4) 3000K color temperature LED canopy downlights
- Can be mounted on a sloped ceiling.