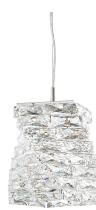

## Glissando STW510

#### DESCRIPTION

Titled after a harmonious group of notes that glide upward and downward, Glissando features gently twisting, layered columns of Swarovski® Crystal prisms that reflect and refract light within. Marvel at the spectacle when arranged in triplicate.

#### SPECIFICATIONS

| Light Source |  |
|--------------|--|
| Standards    |  |
| Bulb Info    |  |

LED UL/cUL Qty 1, 12W Max.

| Model  | Finish | Crystal | Size | Voltage | Height | Width | Length |
|--------|--------|---------|------|---------|--------|-------|--------|
| STW510 | - SS1  | S       | 9"   | 120V    | 11.5"  | 9"    | 9"     |