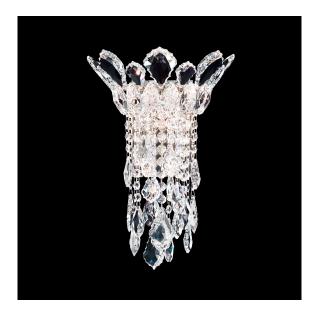

# Trilliane Strands

#### DESCRIPTION

Despite being openly coquettish, Trilliane Strands shares a regal pedigree with her decorous sister. She unapologetically lets her hair down in a torrent of crystal strands beneath her crown of perched pendeloques as though with full knowledge that she is being admired.

Example: TR0832N-401R

Trilliane Strands