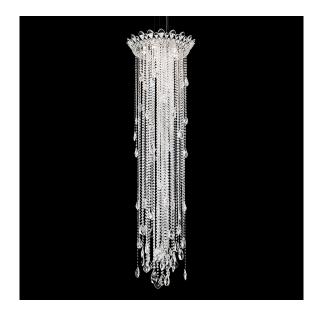

# Trilliane Strands TR1813

### **DESCRIPTION**

Despite being openly coquettish, Trilliane Strands shares a regal pedigree with her decorous sister. She unapologetically lets her hair down in a torrent of crystal strands beneath her crown of perched pendeloques as though with full knowledge that she is being admired.

#### **FEATURES**

• Can be mounted on a sloped ceiling.