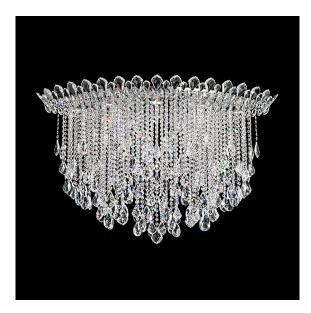

# Trilliane Strands

#### DESCRIPTION

Despite being openly coquettish, Trilliane Strands shares a regal pedigree with her decorous sister. She unapologetically lets her hair down in a torrent of crystal strands beneath her crown of perched pendeloques as though with full knowledge that she is being admired.

Example: TR4802N-401R

Trilliane Strands