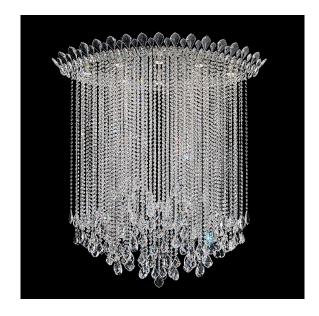

# Trilliane Strands

# TR4803

## **DESCRIPTION**

Despite being openly coquettish, Trilliane Strands shares a regal pedigree with her decorous sister. She unapologetically lets her hair down in a torrent of crystal strands beneath her crown of perched pendeloques as though with full knowledge that she is being admired.