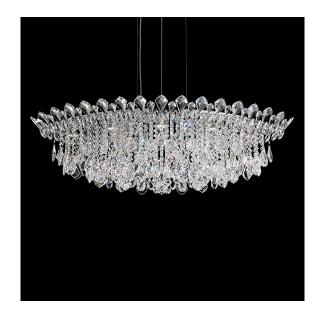

# Trilliane Strands TR4811

## **DESCRIPTION**

Despite being openly coquettish, Trilliane Strands shares a regal pedigree with her decorous sister. She unapologetically lets her hair down in a torrent of crystal strands beneath her crown of perched pendeloques as though with full knowledge that she is being admired.

## **SPECIFICATIONS**

Light Source Standards Bulb Info Halogen UL/cUL

GU10 (GU10 Base), Qty 8, 50

Max.

| Model  | Finish | Crystal | # of Lights | Voltage | Height | Width | Length |
|--------|--------|---------|-------------|---------|--------|-------|--------|
| TR4811 | - 401  | R       | 8 Light     | 120V    | 15"    | 45"   | 45"    |
|        |        | Н       |             |         |        |       |        |