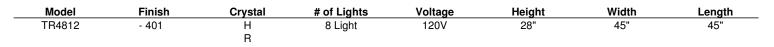

#### SPECIFICATIONS

Light Source Standards Bulb Info Halogen UL/cUL GU10 (GU10 Base), Qty 8, 50 Max.

Example: TR4812N-401H

Trilliane Strands