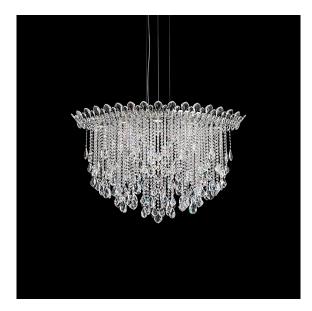

#### DESCRIPTION

Despite being openly coquettish, Trilliane Strands shares a regal pedigree with her decorous sister. She unapologetically lets her hair down in a torrent of crystal strands beneath her crown of perched pendeloques as though with full knowledge that she is being admired.