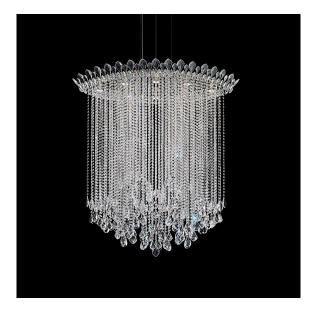

# Trilliane Strands TR4813

# DESCRIPTION

Despite being openly coquettish, Trilliane Strands shares a regal pedigree with her decorous sister. She unapologetically lets her hair down in a torrent of crystal strands beneath her crown of perched pendeloques as though with full knowledge that she is being admired.

### SPECIFICATIONS

Light Source Standards Bulb Info Halogen UL/cUL GU10 (GU10 Base), Qty 8, 50 Max.

| Model  | Finish | Crystal | # of Lights | Voltage | Height | Width | Length |
|--------|--------|---------|-------------|---------|--------|-------|--------|
| TR4813 | - 401  | R       | 8 Light     | 120V    | 48"    | 45"   | 45"    |
|        |        | Н       |             |         |        |       |        |