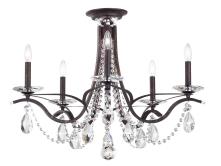

Vesca VA8312

## DESCRIPTION

Popular in the mid-19th century, architectural cast iron features symbolized vigor and achievement. Brazenly presented on Vesca, and gently trimmed for levity, this design is structural and well balanced.

Standards Bulb Info UL/cUL B10 (E12 Base), Qty 5, 60 Max.

| Model  | Finish                                  | Crystal | # of Lights | Voltage | Height | Width | Length |
|--------|-----------------------------------------|---------|-------------|---------|--------|-------|--------|
| VA8312 | -6 -22<br>-23 -26<br>-48 -51<br>-59 -76 | H<br>R  | 5 Light     | 120V    | 23"    | 29"   | 29"    |