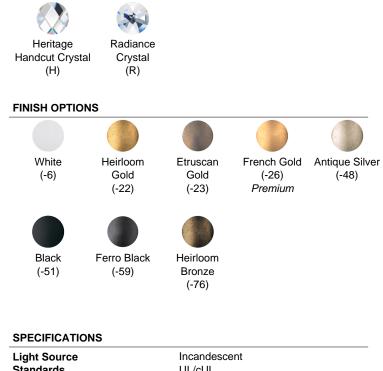

Standards Bulb Info UL/cUL B10 (E12 Base), Qty 5, 60 Max.

| Model  | Finish                                  | Crystal | # of Lights | Voltage | Height | Width | Length |
|--------|-----------------------------------------|---------|-------------|---------|--------|-------|--------|
| VA8312 | -6 -22<br>-23 -26<br>-48 -51<br>-59 -76 | H<br>R  | 5 Light     | 120V    | 23"    | 29"   | 29"    |

## Example: VA8312N-06H

Vesca