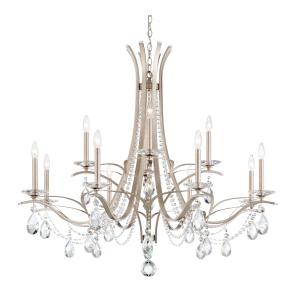

# Vesca VA8322

### **DESCRIPTION**

Popular in the mid-19th century, architectural cast iron features symbolized vigor and achievement. Brazenly presented on Vesca, and gently trimmed for levity, this design is structural and well balanced.

#### **FEATURES**

• Can be mounted on a sloped ceiling.