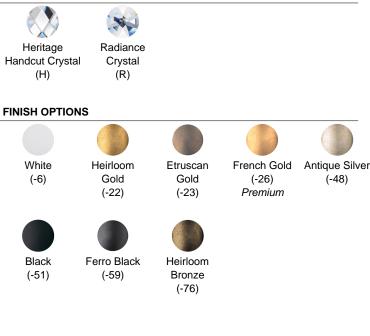

#### **CRYSTAL OPTIONS**

## SPECIFICATIONS

Light Source Standards Bulb Info

Incandescent UL/cUL B10 (E12 Base), Qty 9, 60 Max.

| Model  | Finish                                  | Crystal | # of Lights | Voltage | Height | Width | Length |
|--------|-----------------------------------------|---------|-------------|---------|--------|-------|--------|
| VA8339 | -6 -22<br>-23 -26<br>-48 -51<br>-59 -76 | H<br>R  | 9 Light     | 120V    | 38"    | 45"   | 45"    |