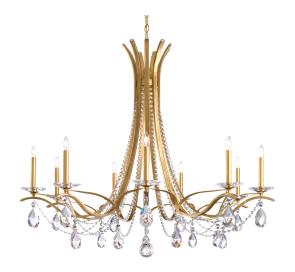

# Vesca VA8339

#### DESCRIPTION

Popular in the mid-19th century, architectural cast iron features symbolized vigor and achievement. Brazenly presented on Vesca, and gently trimmed for levity, this design is structural and well balanced.

## SPECIFICATIONS

Light Source Standards Bulb Info

Incandescent UL/cUL B10 (E12 Base), Qty 9, 60 Max.

| Model  | Finish                                  | Crystal | # of Lights | Voltage | Height | Width | Length |
|--------|-----------------------------------------|---------|-------------|---------|--------|-------|--------|
| VA8339 | -6 -22<br>-23 -26<br>-48 -51<br>-59 -76 | H<br>R  | 9 Light     | 120V    | 38"    | 45"   | 45"    |