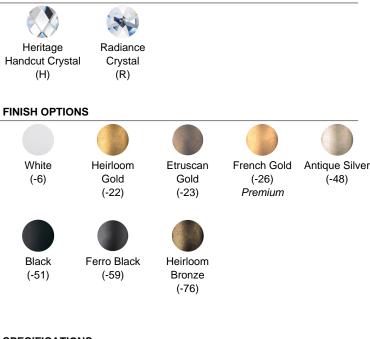

#### **CRYSTAL OPTIONS**

## SPECIFICATIONS

Light SourceIncStandardsULBulb InfoB1

Incandescent UL/cUL B10 (E12 Base), Qty 5, 60 Max.

| Model  | Finish    | Crystal | # of Lights | Voltage | Height | Width | Length |
|--------|-----------|---------|-------------|---------|--------|-------|--------|
| VA8355 | - 6 - 22  | Н       | 5 Light     | 120V    | 20"    | 23"   | 23"    |
|        | - 23 - 26 | R       | -           |         |        |       |        |
|        | - 48 - 51 |         |             |         |        |       |        |
|        | - 59 - 76 |         |             |         |        |       |        |