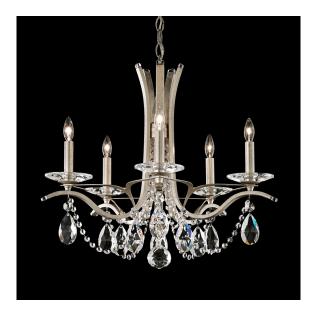

# Vesca VA8355

#### DESCRIPTION

Popular in the mid-19th century, architectural cast iron features symbolized vigor and achievement. Brazenly presented on Vesca, and gently trimmed for levity, this design is structural and well balanced.

## SPECIFICATIONS

Light SourceIncStandardsULBulb InfoB1

Incandescent UL/cUL B10 (E12 Base), Qty 5, 60 Max.

| Model  | Finish    | Crystal | # of Lights | Voltage | Height | Width | Length |
|--------|-----------|---------|-------------|---------|--------|-------|--------|
| VA8355 | - 6 - 22  | Н       | 5 Light     | 120V    | 20"    | 23"   | 23"    |
|        | - 23 - 26 | R       | -           |         |        |       |        |
|        | - 48 - 51 |         |             |         |        |       |        |
|        | - 59 - 76 |         |             |         |        |       |        |